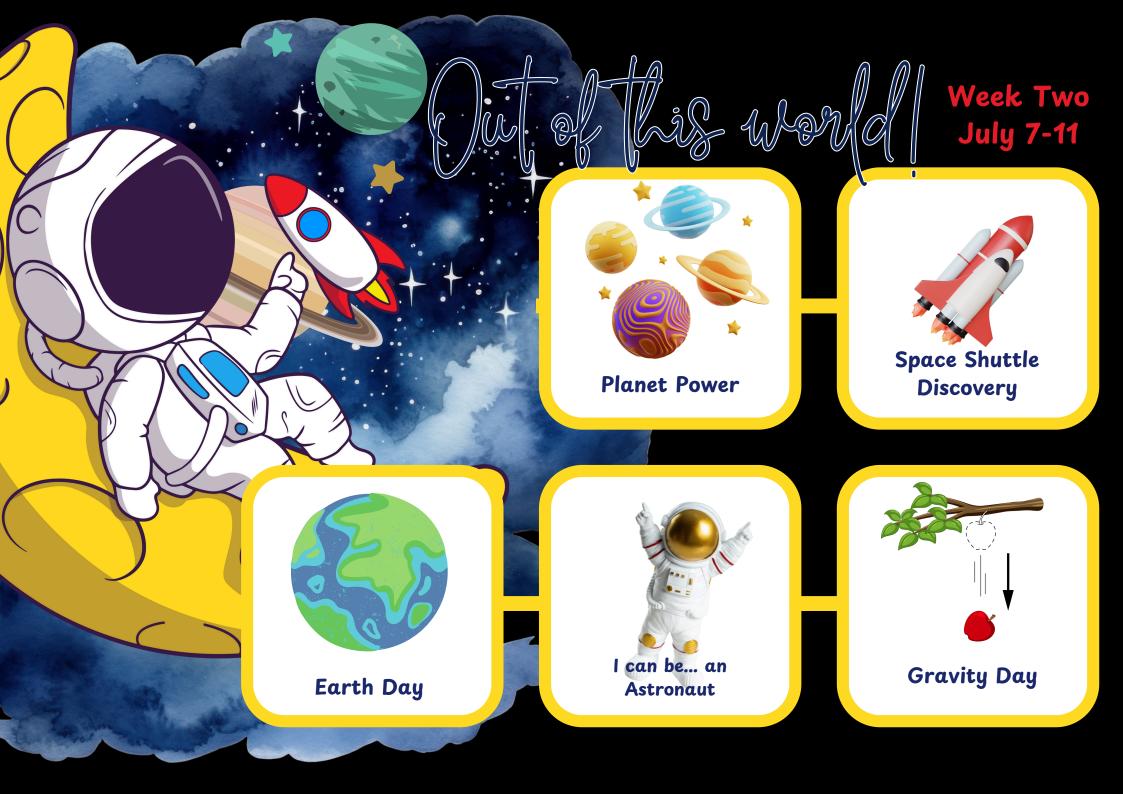

p Fire After-camp Circle                                                                  |  |
| Group Activity related to STEAM                                                              |  |
| Meditation, Movement, and Mindfulness                                                        |  |
| Snack Time                                                                                   |  |
| Mud Kitchen Outdoor Play Tinkergan & Splash Pad                                              |  |
| Free Indoor Play & Gross Motor Gym                                                           |  |
| Afternoon Dismissal                                                                          |  |
|                                                                                              |  |