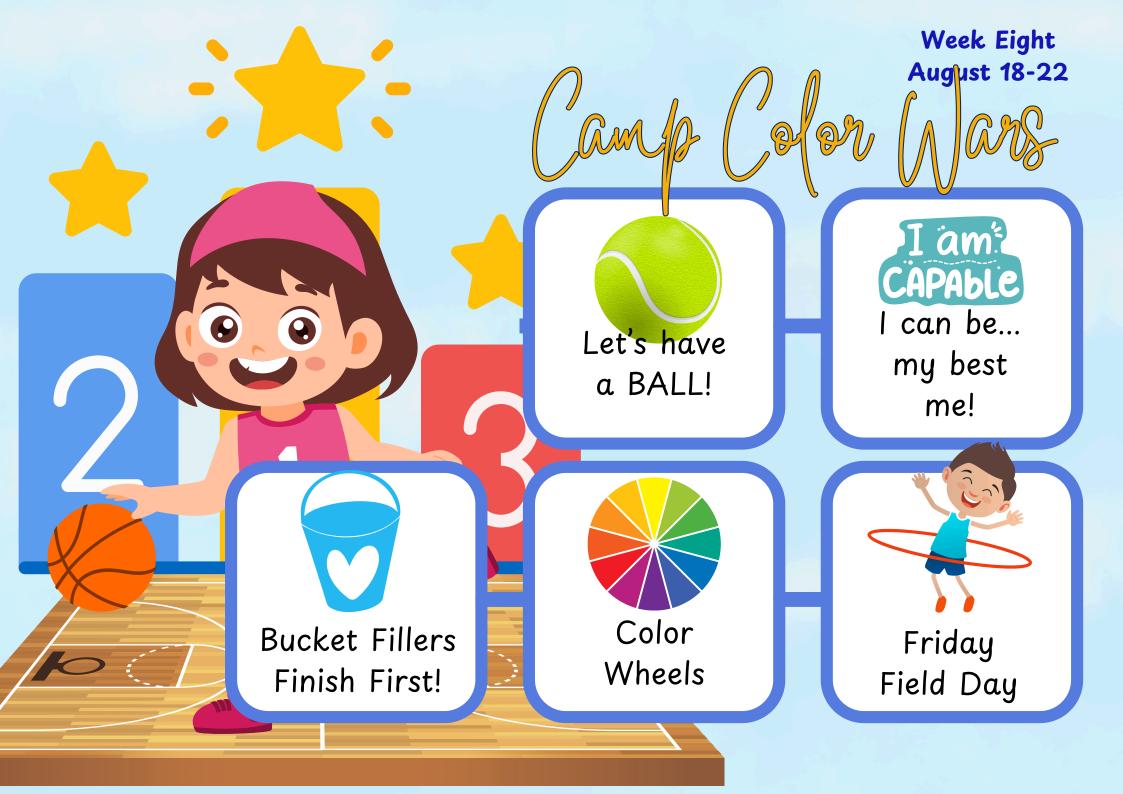

-camp Circle                                                                  |  |
| Group Activity related to STEAM                                                              |  |
| Meditation, Movement, and Mindfulness                                                        |  |
| Snack Time                                                                                   |  |
| Mud Kitchen Outdoor Play Tinkergan & Splash Pad                                              |  |
| Free Indoor Play & Gross Motor Gym                                                           |  |
| Afternoon Dismissal                                                                          |  |
|                                                                                              |  |