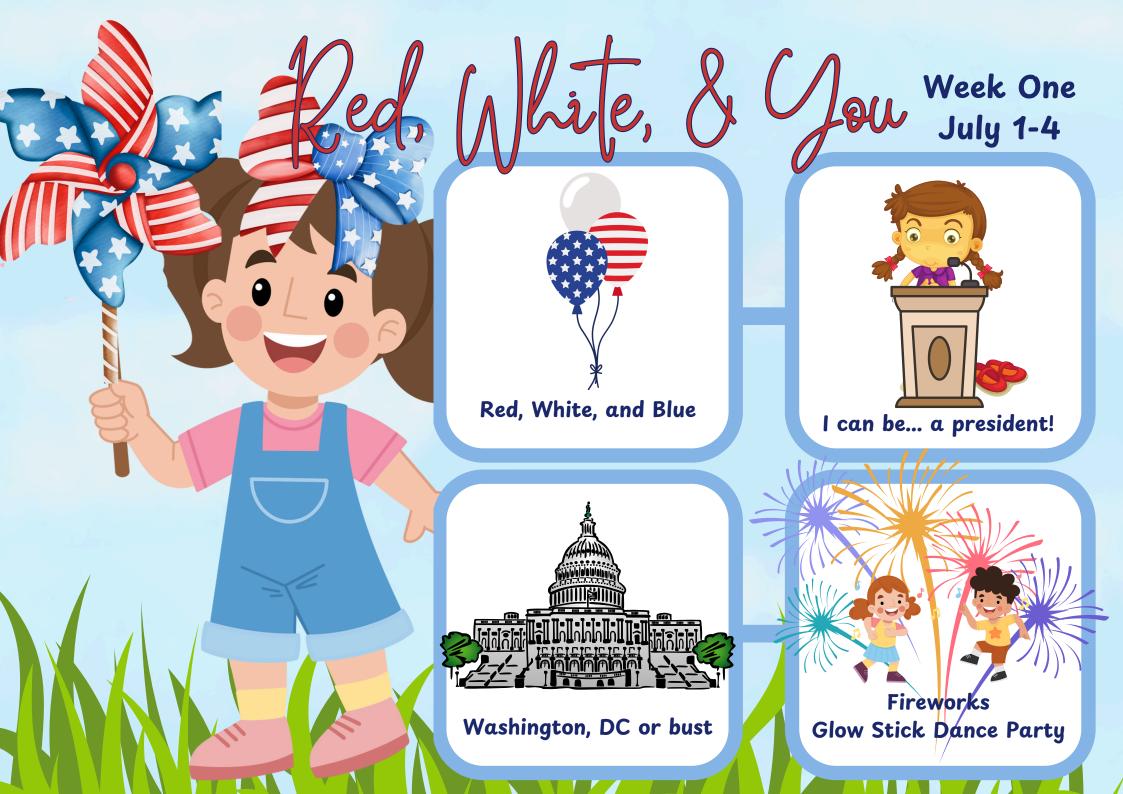

amp Fire After-camp Circle                                                                  |  |
| Group Activity related to STEAM                                                              |  |
| Meditation, Movement, and Mindfulness                                                        |  |
| Snack Time                                                                                   |  |
| Mud Kitchen Outdoor Play Tinkergan & Splash Pad                                              |  |
| Free Indoor Play & Gross Motor Gym                                                           |  |
| Afternoon Dismissal                                                                          |  |
|                                                                                              |  |