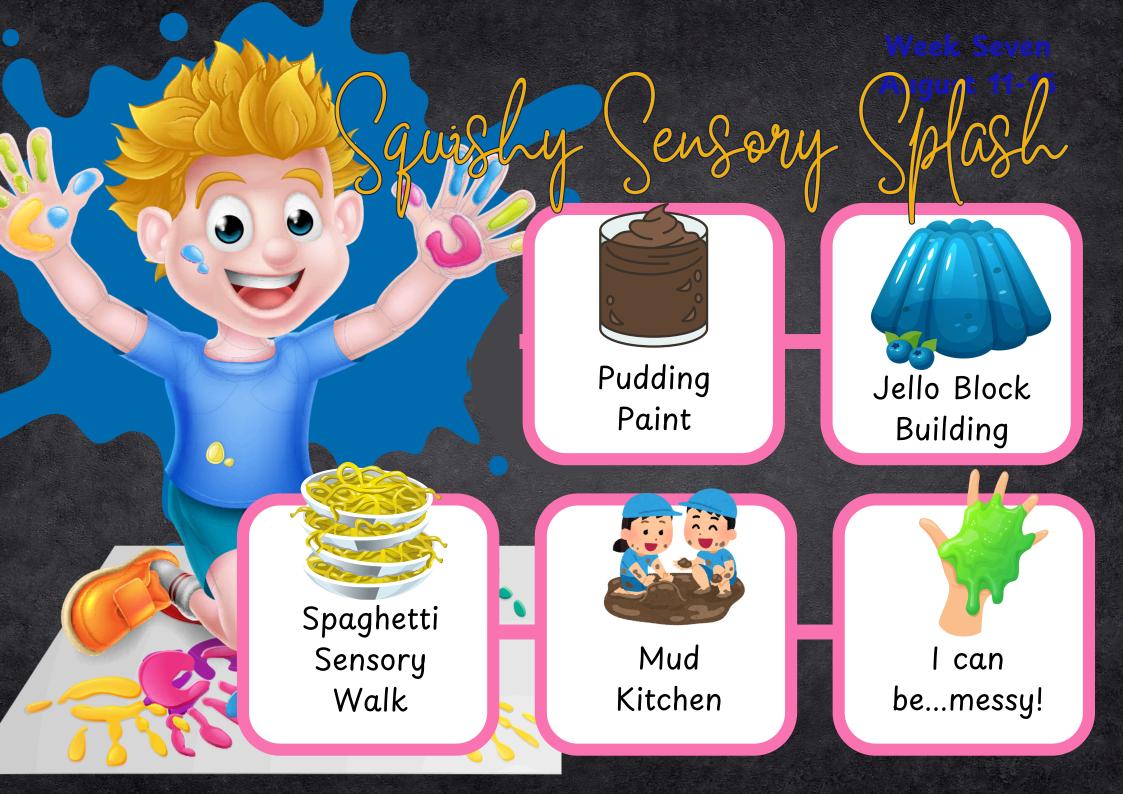

er-camp Circle                                                                  |  |
| Group Activity related to STEAM                                                              |  |
| Meditation, Movement, and Mindfulness                                                        |  |
| Snack Time                                                                                   |  |
| Mud Kitchen Outdoor Play Tinkergan & Splash Pad                                              |  |
| Free Indoor Play & Gross Motor Gym                                                           |  |
| Afternoon Dismissal                                                                          |  |
|                                                                                              |  |